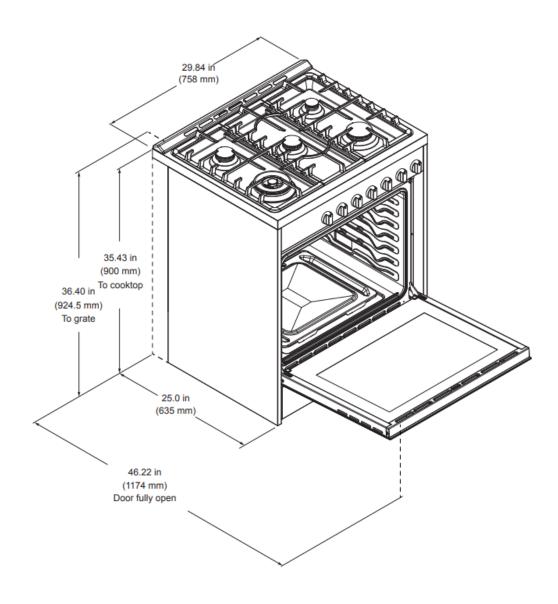

| Size              | 30 Inch                                                                                        |
|-------------------|------------------------------------------------------------------------------------------------|
| Dimensions        | 29.9in x 25in x 35.4in                                                                         |
| Fuel              | Gas                                                                                            |
| Material          | 430-Grade Stainless Steel                                                                      |
| Electrical        | 120V / 60Hz, 3.4A                                                                              |
| Racks             | 2 Racks                                                                                        |
| Oven<br>Functions | Bake, Broil, Convection Bake, Convection<br>Roast, Convection Defrost, Convection<br>Dehydrate |