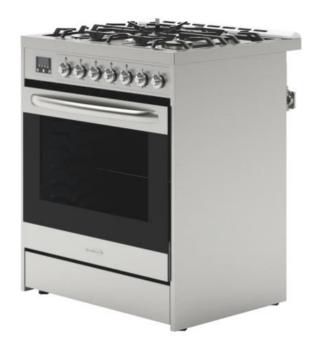

# 30 In. Stainless-Steel Professional Gas Range,

MODEL # KM-FR30G-SS

Parts & Labor

#### KM-FR30G-SS

Designed with high-performance gas burners, a fan-assisted heating element that enhances the convection oven, and all the little extras you need to craft great food quickly and safely, it's the perfect choice for kitchens everywhere.

#### **Features**

- Chef-Quality Gas Range Stove
- Rapid Convection Cooking with Fan-Assisting Heating.
- Front Manual Control Knobs and Digital Timer.
- Modern Stainless-Steel Craftsmanship
- Broil, Bake, Convection Baking.
- High-Performance Sealed Burners
- Optimal Kitchen Sizing and Convenience