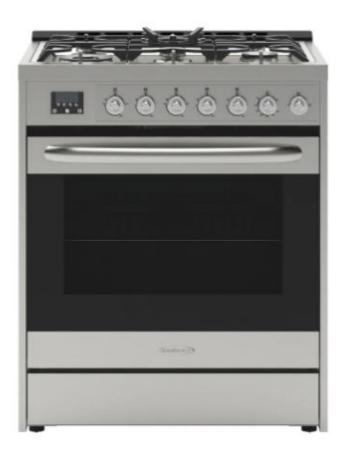

# 30 In. Stainless-Steel Professional Gas Range,

MODEL # KM-FR30G-SS

Parts & Labor

#### KM-FR30G-SS

Designed with high-performance gas burners, a fan-assisted heating element that enhances the convection oven, and all the little extras you need to craft great food quickly and safely, it's the perfect choice for kitchens everywhere.

#### **Features**

- Chef-Quality Gas Range Stove
- Rapid Convection Cooking with Fan-Assisting Heating.
- Front Manual Control Knobs and Digital Timer.
- Modern Stainless-Steel Craftsmanship
- Broil, Bake, Convection Baking.
- High-Performance Sealed Burners
- Optimal Kitchen Sizing and Convenience